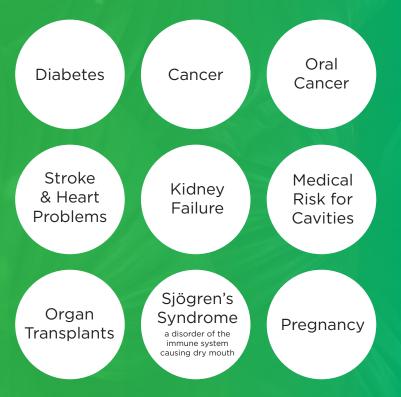

#### **HDS Individual Dental Plans include:**

- 100% coverage for two exams and cleanings per year for adults and children
- 100% coverage for fluoride and sealants for children
- Enhanced benefits for members with a documented history of medical conditions such as cancer, diabetes, Sjogren's syndrome, stroke, heart attack, heart failure, kidney failure, and organ transplants.
- Freedom to choose from the largest network of dentists and specialists in Hawaii
- Coverage for visits to Delta Dental Premier participating dentists on the Mainland
- Local customer service and claims processing