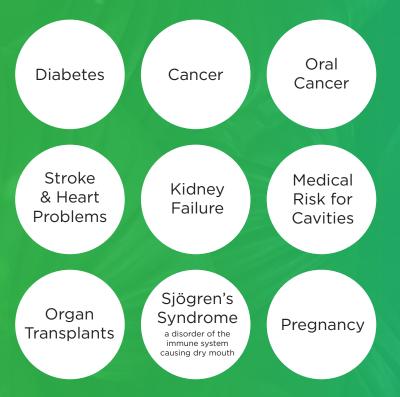

## **HDS Total Health Plus Benefits**

| Medical Condition or Diagnosis                                                                                     | Benefit                          | Frequency                                           |
|--------------------------------------------------------------------------------------------------------------------|----------------------------------|-----------------------------------------------------|
| Diabetes (or history of diabetes)                                                                                  | Cleanings                        | two additional per year                             |
| Cancer (or history of cancer or undergoing treatment such as chemotherapy or radiation; not including oral cancer) | Cleanings<br>Fluoride Treatments | two additional per year<br>two additional per year  |
| Oral Cancer (or history of oral cancer or undergoing treatment for oral cancer)                                    | Cleanings<br>Fluoride Treatments | two additional per year four additional per year    |
| Sjögren's Syndrome (or history of Sjögren's Syndrome)                                                              | Cleanings<br>Fluoride Treatments | two additional per year<br>four additional per year |
| Stroke (or history of stroke; TIA - Transient Ischemic Attack)                                                     | Cleanings                        | two additional per year                             |
| Heart Attack, Congestive Heart Failure (or history of heart attack; MI - Myocardial Infarction)                    | Cleanings                        | two additional per year                             |
| Kidney Failure (or history of renal failure or dialysis)                                                           | Cleanings                        | two additional per year                             |
| Organ Transplants (or history of organ transplants)                                                                | Cleanings                        | two additional per year                             |
| Pregnancy (expectant mothers)                                                                                      | Cleanings                        | one additional per year                             |
| Medical Risk for Cavities                                                                                          | Fluoride Treatments              | three additional per year                           |