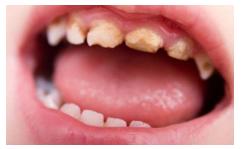

# Cavities on baby teeth can grow quickly!

To find a dentist, see map on back

# First Tooth = First Dental Visit