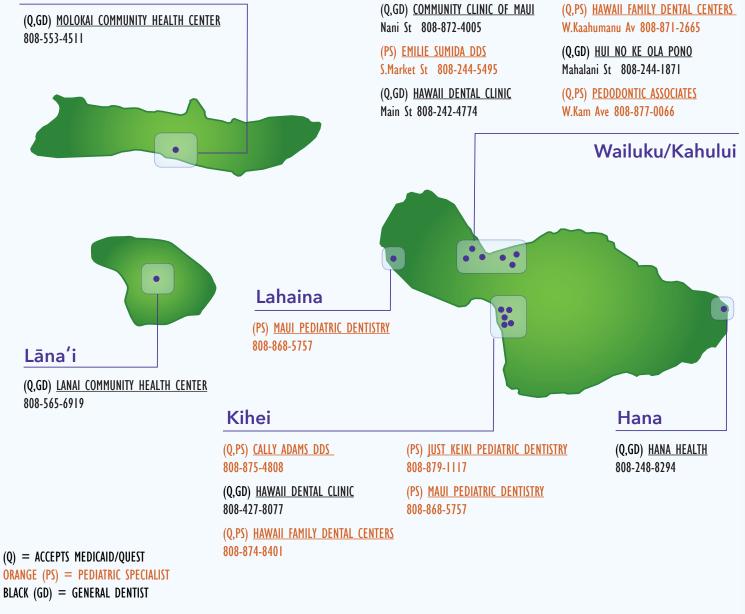

## HDS Participating Dentists Seeing Infants in Moloka'i, Lāna'i & Maui

### Moloka'i

### **Call Today!**

This is a list of HDS participating dentists who see babies.

Locations that accept Medicaid/QUEST are marked with (Q).

Or HDS Medicaid/CCMC can help you find a QUEST dentist. **1-888-792-1070.** 

In addition to this list, many general dentists also see young children.

For a general/family dentist, visit our website to search for a dentist at **HawaiiDentalService. com/findadentist**, click the advance filter/"Treats Children Under Age 1" or call HDS Customer Service at **Toll-Free 1-844-379-4325.** 