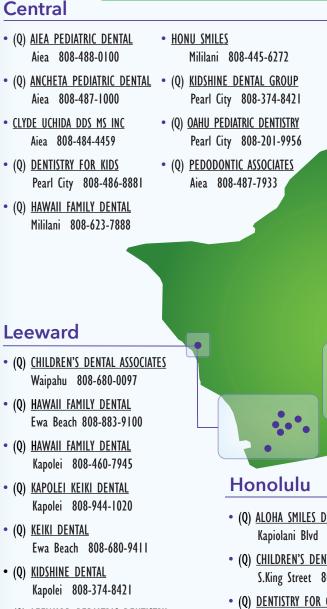

## **HDS Participating Pediatric Dentists**

### Central

- (Q) LEEWARD PEDIATRIC DENTISTRY Waipahu 808-495-0367
- (Q) WAIANAE COAST COMP Wajanae 808-697-3496

## **Call Today!**

This is a list of HDS participating pediatric dentists who see babies.

Locations that accept Medicaid/QUEST are marked with (Q).

Or HDS Medicaid/CCMC can help you find a QUEST dentist. 808-792-1070.